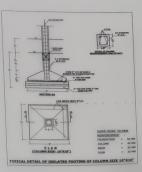

6"THIC PCC OVER 3" BPS SECTION AT AA' DETAILS OF SEPTIC TANK & SOAK PIT

1'6"0 M H COVER

4"THK RCC COVER SLAB

神

SCALE- 8'=1"

Tara Gorai

42' WIDE TATA ROAD SITE PLAN SCALE- 16'=1"





PROPOSED GROUND & FIRST FLOOR PLAN
SCALE- 8'=1"



PROPOSED 2ND, 3RD & 4TH FLOOR PLAN SCALE- 8'=1"

PROPOSI PLAN FOR CONSTRUCTION OF BASEMENT PARKING & GROUND, 15T FLOOR COMMERCIAL BUILDING & 2ND, 3RD & 4TH FLOR RESIDENCIAL BUILDING TO BE LOCATED AT SITE OF NADIHA DAD, UNDER MOUZA- NADIHA, J.L.NO-291/3, R.S KHATA M-165, R.S PLOT NO-2462 & 2463 (ALL PART), WITHIN PRIVILA MUNICIPALITY WARD NO-06, HOLDING NO-77, P. S.+P.O-PURULIA (T), DIST-PURULIA (W.B)

| NOIES