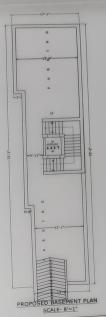

6"THIC PCC OVER 3" BPS SECTION AT AA' DETAILS OF SEPTIC TANK & SOAK PIT

1'6"0 M H COVER

4"THK RCC COVER SLAB

神

SCALE- 8'=1"

Tara Gorai

42' WIDE TATA ROAD SITE PLAN SCALE- 16'=1"

PROPOSED GROUND & FIRST FLOOR PLAN
SCALE- 8'=1"