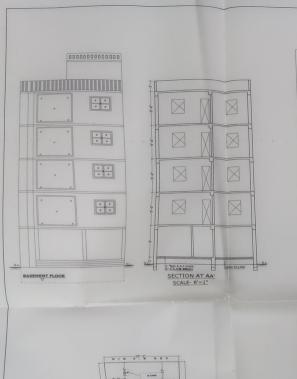

6"THIC PCC OVER 3" BPS SECTION AT AA' DETAILS OF SEPTIC TANK & SOAK PIT

1'6"0 M H COVER

4"THK RCC COVER SLAB

神

SCALE- 8'=1"

Tara Gorai

42' WIDE TATA ROAD SITE PLAN SCALE- 16'=1"

PROPOSED GROUND & FIRST FLOOR PLAN
SCALE- 8'=1"

PROPOSED 2ND, 3RD & 4TH FLOOR PLAN SCALE- 8'=1"

PROPOSI PLAN FOR CONSTRUCTION OF BASEMENT PARKING & GROUND, 15T FLOOR COMMERCIAL BUILDING & 2ND, 3RD & 4TH FLOR RESIDENCIAL BUILDING TO BE LOCATED AT SITE OF NADIHA DAD, UNDER MOUZA- NADIHA, J.L.NO-291/3, R.S KHATA M-165, R.S PLOT NO-2462 & 2463 (ALL PART), WITHIN PRIVILA MUNICIPALITY WARD NO-06, HOLDING NO-77, P. S.+P.O-PURULIA (T), DIST-PURULIA (W.B)