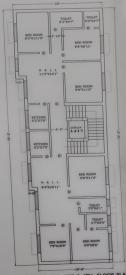

PROPOSED 2ND, 3RD & 4TH FLOOR PLAN SCALE- 8'=1"

PROPOSI PLAN FOR CONSTRUCTION OF BASEMENT PARKING & GROUND, 15T FLOOR COMMERCIAL BUILDING & 2ND, 3RD & 4TH FLOR RESIDENCIAL BUILDING TO BE LOCATED AT SITE OF NADIHA DAD, UNDER MOUZA- NADIHA, J.L.NO-291/3, R.S KHATA M-165, R.S PLOT NO-2462 & 2463 (ALL PART), WITHIN PRIVILA MUNICIPALITY WARD NO-06, HOLDING NO-77, P. S.+P.O-PURULIA (T), DIST-PURULIA (W.B)