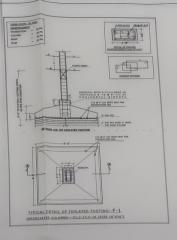

6"THIC PCC OVER 3" BPS SECTION AT AA' DETAILS OF SEPTIC TANK & SOAK PIT

1'6"0 M H COVER

4"THK RCC COVER SLAB

神

SCALE- 8'=1"

Tara Gorai

42' WIDE TATA ROAD SITE PLAN SCALE- 16'=1"





PROPOSED GROUND & FIRST FLOOR PLAN
SCALE- 8'=1"



PROPOSED 2ND, 3RD & 4TH FLOOR PLAN SCALE- 8'=1"

PROPOSI PLAN FOR CONSTRUCTION OF BASEMENT PARKING & GROUND, 15T FLOOR COMMERCIAL BUILDING & 2ND, 3RD & 4TH FLOR RESIDENCIAL BUILDING TO BE LOCATED AT SITE OF NADIHA DAD, UNDER MOUZA- NADIHA, J.L.NO-291/3, R.S KHATA M-165, R.S PLOT NO-2462 & 2463 (ALL PART), WITHIN PRIVILA MUNICIPALITY WARD NO-06, HOLDING NO-77, P. S.+P.O-PURULIA (T), DIST-PURULIA (W.B)

| NOIES